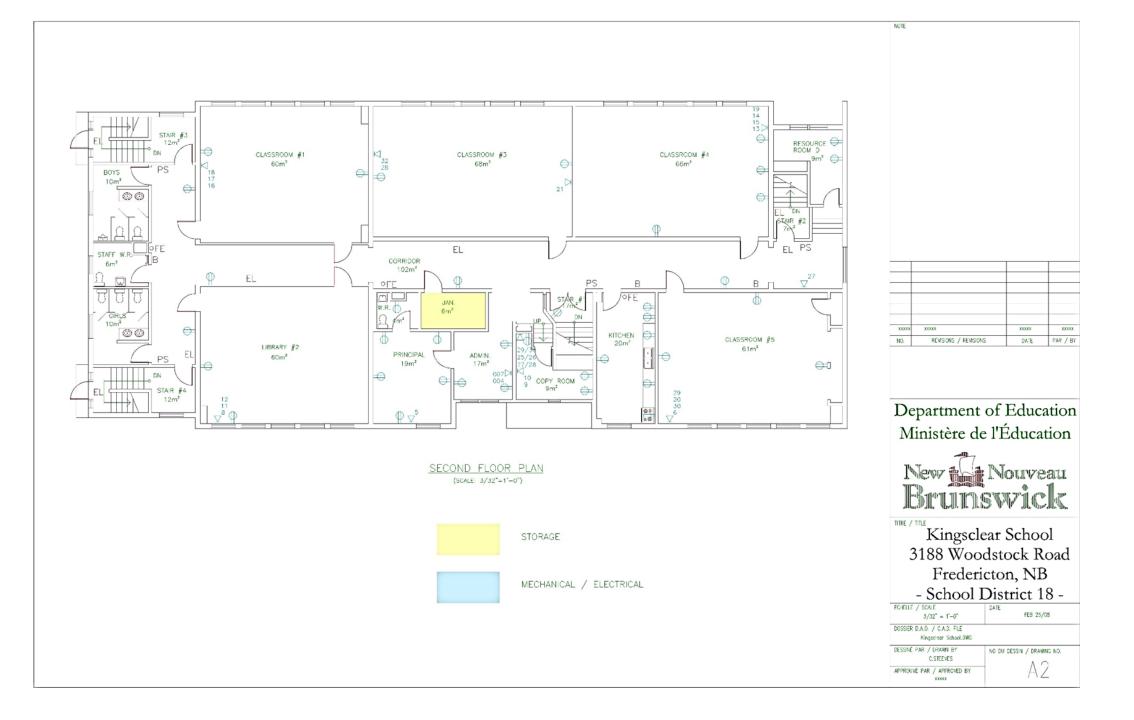

# **Building Summary**

- Two-storey wood framed school constructed in 1950.
- Rests on approximately 4 acres of land.
- School was constructed with 7 classrooms, library and a multi-purpose (gymnasium) room, a galley kitchen and administration office area.
- School is 1,332 square metres in area.

# School's Exterior and Property

- Exterior of school is a painted stucco finish.
- Windows are wooden framed vinyl sliders.
- Parking is adequate for staff and visitors during the regular school day.
- School has a playground space, sports field and green space.
- There is a bus loading zone, with exterior stairs leading up to the school.