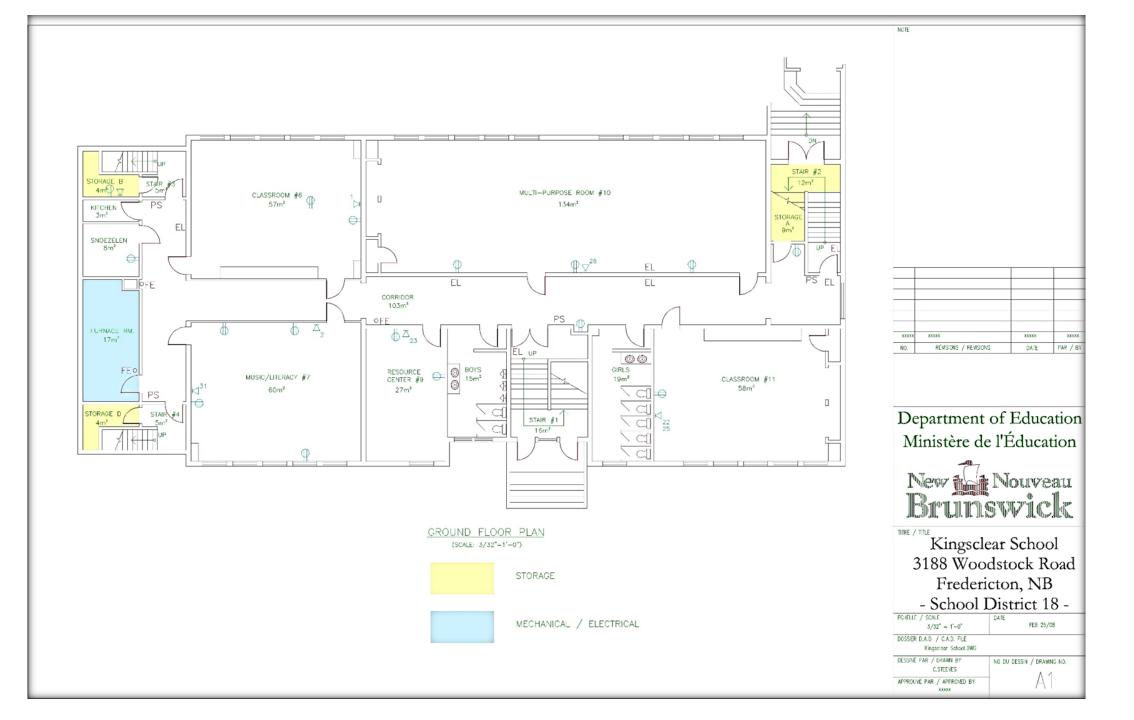

# **Building Summary**

- Two-storey wood framed school constructed in 1950.
- Rests on approximately 4 acres of land.
- School was constructed with 7 classrooms, library and a multi-purpose (gymnasium) room, a galley kitchen and administration office area.
- School is 1,332 square metres in area.

# **Building Systems**

- Serviced by municipal water and sewage systems.
- Heated by an oil-fired boiler system installed in 2009.
- No classroom mechanical ventilation in the school, with mechanical exhaust fans in the upgraded washrooms.
- Served by a 400 Amp Electrical service from NB Power.

#### School's Interior

- Flooring consists of a variety of vinyl floor tile, asbestos containing floor tile, minimal sheet flooring and terrazzo floors in the upgraded washrooms.
- The 4 student washrooms have been upgraded with new fixtures and finishes in 2009.
- Fire alarm panel upgrade completed in 2002.
- New LED and T8 lighting has been completed.

# School's Exterior and Property

- Exterior of school is a painted stucco finish.
- Windows are wooden framed vinyl sliders.
- Parking is adequate for staff and visitors during the regular school day.
- School has a playground space, sports field and green space.
- There is a bus loading zone, with exterior stairs leading up to the school.