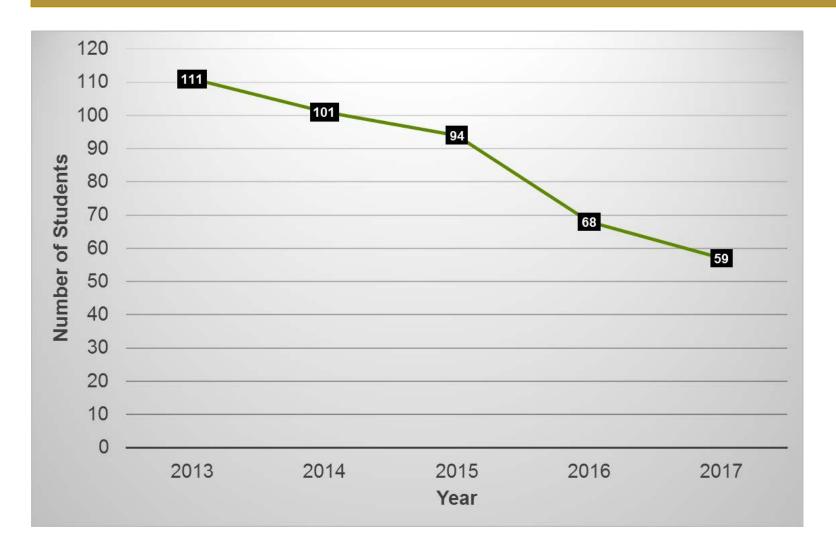

#### Enrolment

# Enrolment By Grade Level

|       | 2010 | 2011 | 2012 | 2013 | 2014 | 2015 | 2016 | 2017<br>Projected |
|-------|------|------|------|------|------|------|------|-------------------|
|       |      |      |      |      |      |      |      | 1 Tojected        |
| K     | 24   | 21   | 24   | 16   | 17   | 21   | 17   | 18                |
| 1     | 21   | 22   | 24   | 26   | 17   | 15   | 15   | 11                |
| 2     | 28   | 23   | 24   | 23   | 26   | 19   | 12   | 15                |
| 3     | 6    | 17   | 14   | 16   | 12   | 5    | 8    | 3                 |
| 4     | 18   | 9    | 17   | 13   | 18   | 12   | 4    | 8                 |
| 5     | 20   | 18   | 8    | 17   | 11   | 22   | 12   | 4                 |
| Total | 117  | 110  | 111  | 111  | 101  | 94   | 68   | 59                |

# Projected Enrolment Kingsclear Consolidated School