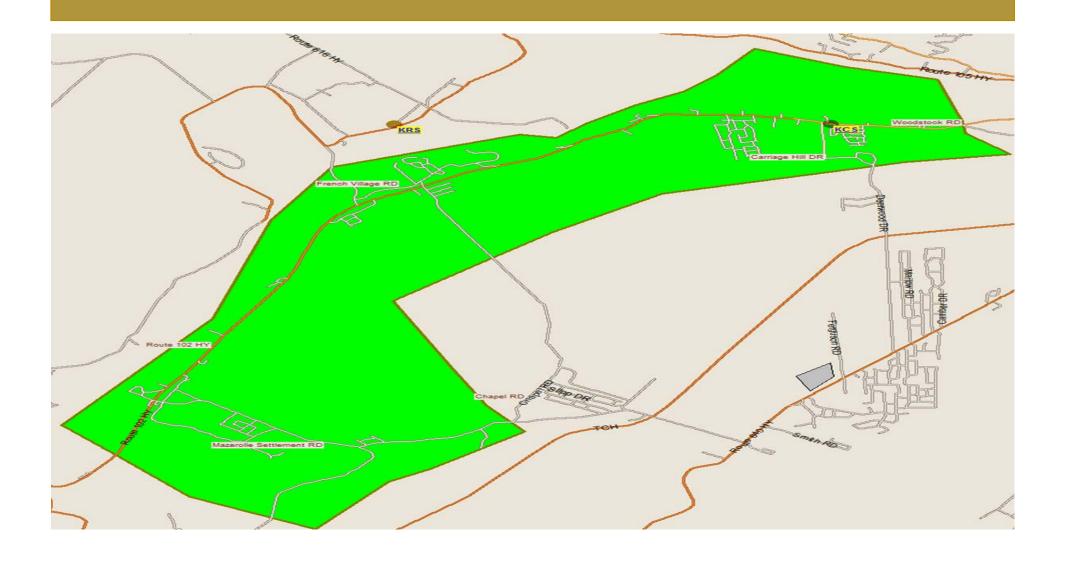

### Current Student Address Distances

|                  | Distance to<br>Kingsclear<br>Consolidated<br>School (KM) | Distance to<br>Garden Creek<br>Elementary<br>School (KM) | Distance to<br>Potential<br>Hanwell School<br>(KM) |
|------------------|----------------------------------------------------------|----------------------------------------------------------|----------------------------------------------------|
| Average Distance | 9.4                                                      | 15                                                       | 15                                                 |
| Maximum Distance | 18.2                                                     | 23.1                                                     | 19                                                 |
| Minimum Distance | 0.3                                                      | 3.6                                                      | 8                                                  |

### Employers, Business & Services

- Kingsclear Consolidated School (12 employees, plus 2 bus drivers)
- Green's Auto Parts
- Rod's Auto Care
- Island View Auto Body
- Valley Ridge Furniture
- Selco Equipment Sales
- Islandview Veterinary Hospital

- Everett Family Orchard
- Carriage Hill Equestrian Centre
- Hartt Island RV Resort
- Springhill Construction Limited
- Silverwood Arabians
- CRC RV SuperCentre
- Silverwood Inn & Suites

- Several home-based businesses including child care, hair dressing, yoga/fitness services and homemade products and crafts.
- Emergency Services are provided by the City of Fredericton (Dr. Everett Chalmers Regional Hospital & ambulance services, Fredericton Fire Department) and security by Fredericton Police Force.

# Impact on the community

- Community enjoys a small school educational setting for the students in Kindergarten to Grade 5.
- Close community ties between the school and local service groups.
- Slight loss in employment opportunities within the school system within the community; tenured district employees would be placed elsewhere.
- Future of vacant building would be unknown and could have a positive or negative impact on the community.
- An interest in development of land in the neighbourhood of the school has been expressed.
- Public meeting # 2 will explore this impact further, as experts and stakeholders from the community share their thoughts.