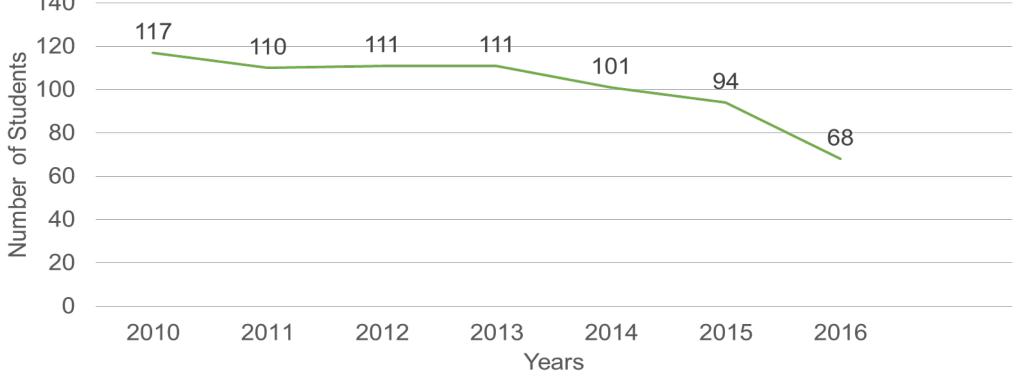

#### Enrolment

# Enrolment By Grade Level

|       | 2010 | 2011 | 2012 | 2013 | 2014 | 2015 | 2016 | 2017<br>Projected |
|-------|------|------|------|------|------|------|------|-------------------|
|       |      |      |      |      |      |      |      | 1 Tojected        |
| K     | 24   | 21   | 24   | 16   | 17   | 21   | 17   | 18                |
| 1     | 21   | 22   | 24   | 26   | 17   | 15   | 15   | 11                |
| 2     | 28   | 23   | 24   | 23   | 26   | 19   | 12   | 15                |
| 3     | 6    | 17   | 14   | 16   | 12   | 5    | 8    | 3                 |
| 4     | 18   | 9    | 17   | 13   | 18   | 12   | 4    | 8                 |
| 5     | 20   | 18   | 8    | 17   | 11   | 22   | 12   | 4                 |
| Total | 117  | 110  | 111  | 111  | 101  | 94   | 68   | 59                |

# Projected Enrolment Kingsclear Consolidated School